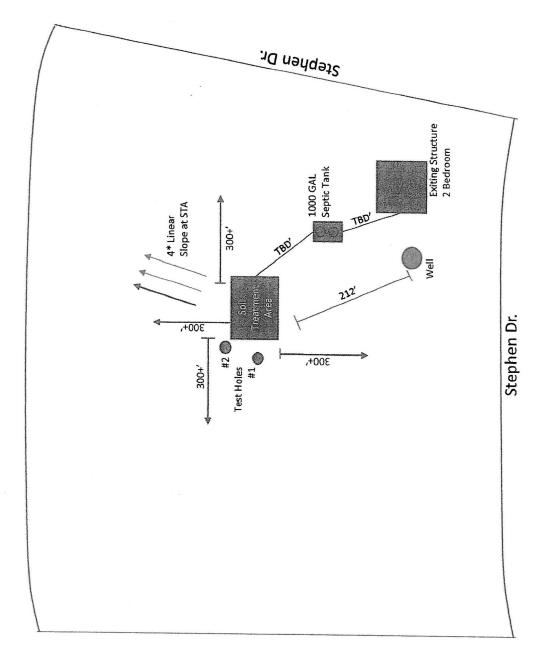

## **CUSTER COUNTY PERMIT FOR** INSTALLATION OF ON-SITE WASTEWATER TREATMENT SYSTEM

100-52-150

S23041121

Issue Date: 4/11/2023

Stacy & Phillip A &; Mac Donald Robert L & Sherry E Trujillo 668 S Mira Loma Dr Pueblo West, CO 81007

(719) 406-9182

Septic Contractor: Justin Kaiser Soil done by: Kit Shy Soil Date: 2/14/2019 Applicant: Owner

Permit Type: Installation System Type: Standard

Property Address: 345 Stephen Drive

Legal: Silver Cliff Heights Sub 13, Lot 25

Lot size: 5.3 Number of people: 4 Number of bedrooms: 2 Tank Size: 1000

This septic will serve a Dwelling Water: Private Well

Conditions: Depth to bedrock: >96" Depth to water: >96" Slope:

Soil Type: 2 Treatment Level: 1 Effluent Application Method: Gravity

|        |                               | 그렇게 얼마 아이에 있다면 있다면 하고 있다면 나는 사람이 얼마 하게 되었다면 하게 되었다면 하다. |                     |                    |
|--------|-------------------------------|---------------------------------------------------------|---------------------|--------------------|
|        | Rock or Tire Chips<br>Sq. Ft. | Mfd Media other than<br>Chambers<br>Sq. Ft.             | Chambers<br>Sq. Ft. | Number of Chambers |
| Trench | 500                           | 450                                                     | 350                 | 29                 |
| Bed    | 600                           | 540                                                     | 420                 | 35                 |

| Owner                          | Legal Description      |
|--------------------------------|------------------------|
| PHILLIP TRUSILLO               | LOT 25 BLOCK 13        |
| 345 STEPHEN DR.                | GILVERCULA HEIGHTS SUB |
| WISTCUFFE, CO. 81257           |                        |
|                                |                        |
| * Property Size                | 5.0                    |
| * Number of Bedrooms           |                        |
| * Soil Type                    | SANDY LOAM TYPE Z      |
| * Long Term Acceptance Rate    | 60                     |
| * Treatment Level              |                        |
| * Depth to Bedrock             | _8+'                   |
| * Groundwater Depth            | <u>8</u> +'            |
| * Rock Percentage              | <u> </u>               |
| * Slope at Soil Treatment Area | 4% LINEAR              |
| * Water Source                 | WELL                   |
| * System Use                   | RESIDENTIAL            |

## All Tests Were Performed By:

Justin Kaiser

**CPOW Certified Technician** 

P.O. BOX 413

Cotopaxi, Co. 81223

(719)-942-4374

345 Stephen Dr. Westcliffe, Co. 81252 Lot 25 Block 13 Silvercliff heights Sub.

\* Not To Scale