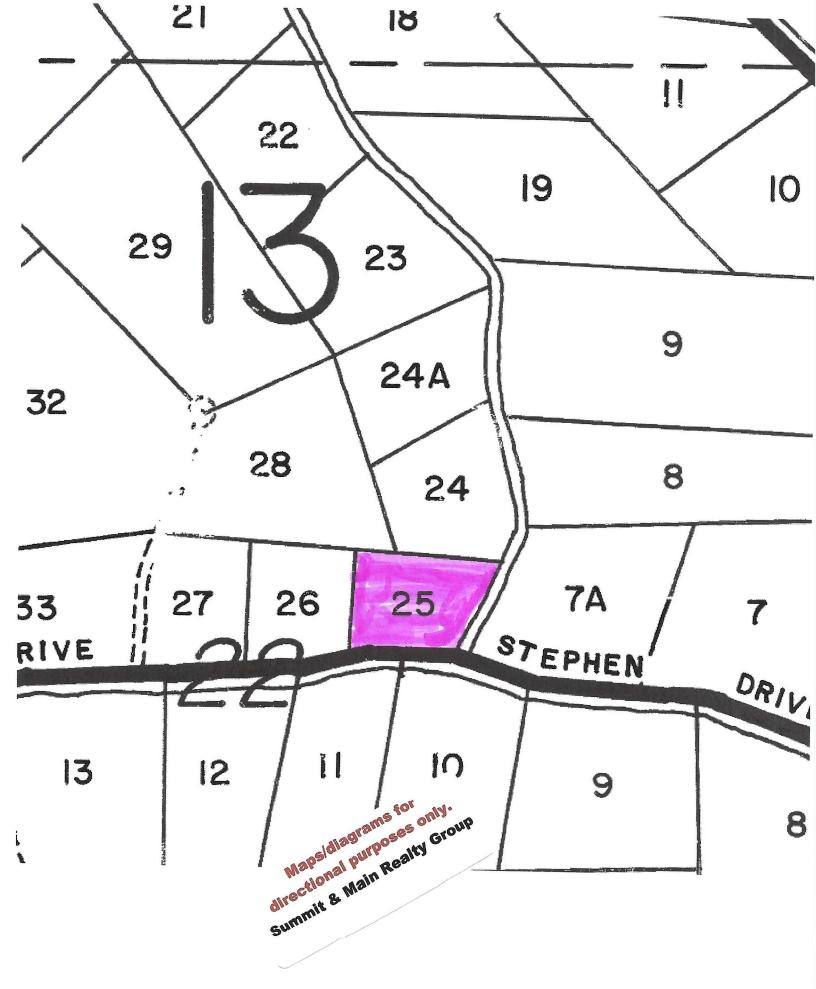

**Location Information:** 

Address: 345 Stephen Dr - Westcliffe, CO 81252 - #: 25 Elem. School: **Custer County** 

Area: Custer County- NE Section: Middle School: Jr High School: County: Custer Range: Subdivision: Silver Cliff Heights Township: **High School:** 

Lot size: 5.3 Number of people: 4 Number of bedrooms: 2 Tank Size: 1000

This septic will serve a Dwelling Water: Private Well

Conditions: Depth to bedrock: >96" Depth to water: >96" Slope:

Soil Type: 2 Treatment Level: 1 Effluent Application Method: Gravity

| Owner                          | Legal Description      |
|--------------------------------|------------------------|
| PHILLIP TRUSILLO               | LOT 25 BLOCK 13        |
| 345 STEPHEN DR.                | GILVERCULA HEIGHTS SUB |
| WISTCUFFE, CO. 81257           |                        |
|                                |                        |
| * Property Size                | 5.0                    |
| * Number of Bedrooms           |                        |
| * Soil Type                    | SANDY LOAM TYPE Z      |
| * Long Term Acceptance Rate    | 60                     |
| * Treatment Level              |                        |
| * Depth to Bedrock             | _8+'                   |
| * Groundwater Depth            | <u>8</u> +'            |
| * Rock Percentage              | <u> </u>               |
| * Slope at Soil Treatment Area | 4% LINEAR              |
| * Water Source                 | WELL                   |
| * System Use                   | RESIDENTIAL            |

## All Tests Were Performed By:

Justin Kaiser

**CPOW Certified Technician** 

P.O. BOX 413

Cotopaxi, Co. 81223

(719)-942-4374

345 Stephen Dr. Westcliffe, Co. 81252 Lot 25 Block 13 Silvercliff heights Sub.

\* Not To Scale