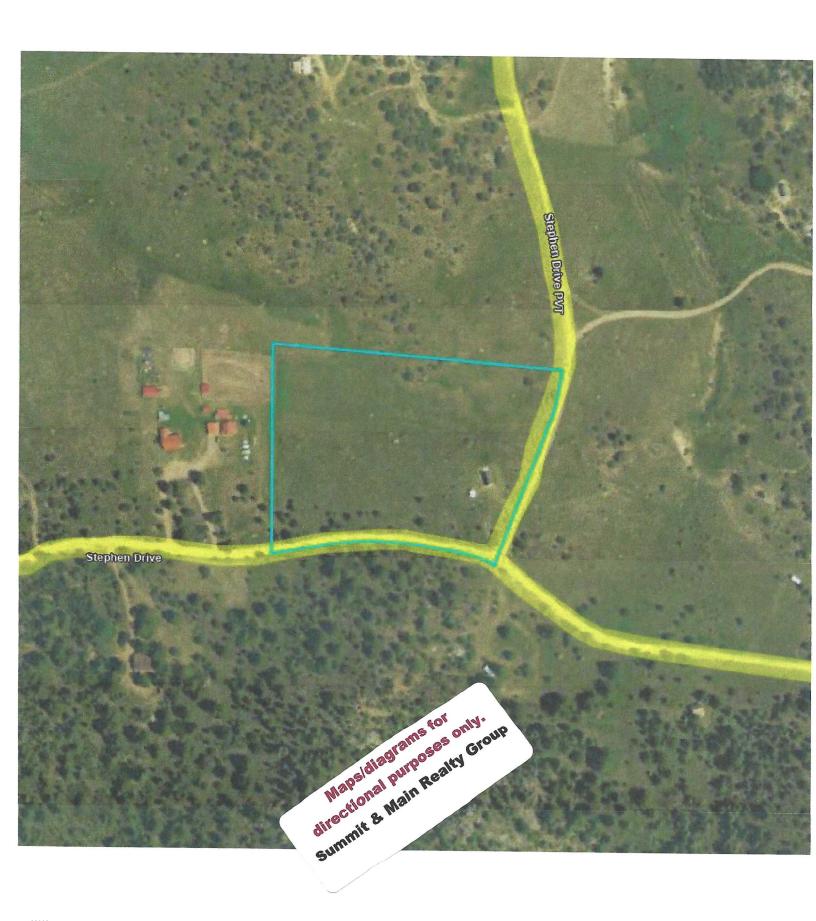

**Location Information:** 

Address: 345 Stephen Dr - Westcliffe, CO 81252 - #: 25 Elem. School: **Custer County** 

Area: Custer County- NE Section: Middle School: Jr High School: County: Custer Range: Subdivision: Silver Cliff Heights Township: **High School:** 

> Tax APN #: 0010052150

GPS: Gate #: Taxes Annual: \$533.62 N38° 12.62' W105° 18.503' Legal Desc.:

38,21034020 -105,30837500

MLS: 2517099 - SFB - Active - \$300,000

Directions: From Westcliffe, east on Hwy 96 11 miles, left on Bear Basin (CR 271), 1.4 miles to left at Y onto Boneyard Park Rd (CR 265), 2.5

miles to left on San Isabel Dr (CR 264), left on Little Horn, 0.6 mi to right on Stephen, at green road sign of Stephen & Stephen,

turn right, driveway on left, sign.

**Construction Information:** 

**Exterior Constr:** Siding-Cement/Hardie Board Roof Type: Composition, Shingle Foundation: